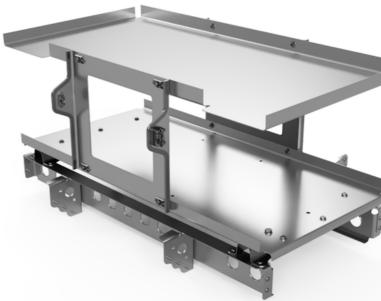

## KEY COMPONENTS

Stowages, partitions, dividers, plates, brackets

#### SHEET METAL COMPONENTS

Various sheet metal foldings and plates