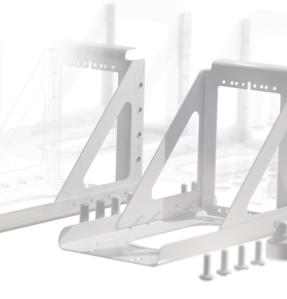

## KEY COMPONENTS

Stowages, partitions, dividers, plates, brackets

#### SHEET METAL COMPONENTS

Various sheet metal foldings and plates