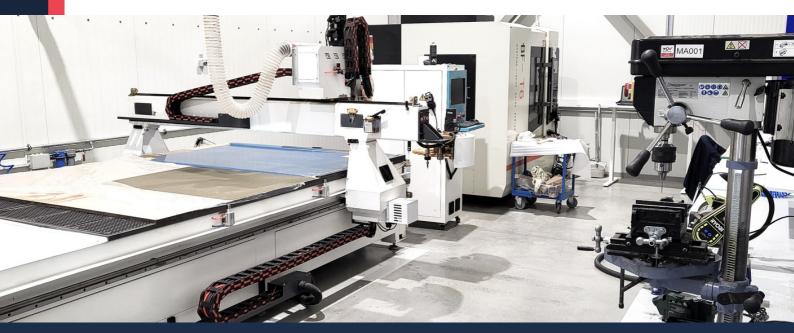

SKYCO is located minutes away from Kaunas Airport, boasting a fully equipped workshop spanning 600 m2, ready with state-of-the-art manufacturing machinery.